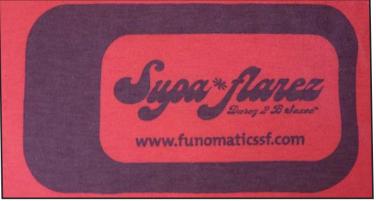

#### back logo detail

All T-shirts and tote bags have the same logo printed on the back side.