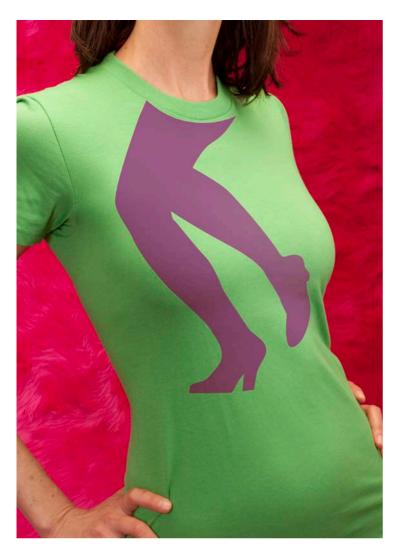

### **Tote Bags with Silouette Designs**

Color: Black, Brown, Orange

Item Code: SFZ-DISCO-TOTE Color: Lime, Orange, Gold

Item Code: SFZ-LEGS-TOTE Color: Gold, Orange, Lime

## **Women's T-shirts with Silouette Designs**