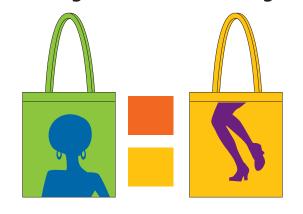

### **Tote Bags with Silouette Designs**

Color: Black, Brown, Orange

Item Code: SFZ-DISCO-TOTE Color: Lime, Orange, Gold

Item Code: SFZ-LEGS-TOTE Color: Gold, Orange, Lime