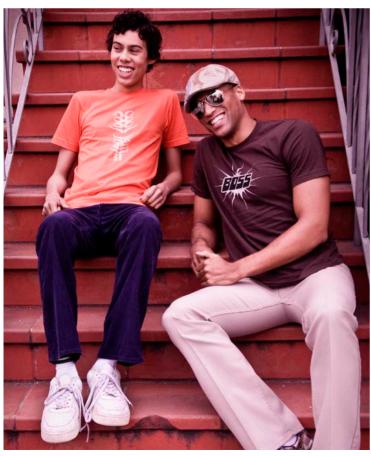

## Men's T-shirts with Word Designs

Color: Orange, Brown, Black

Color: Brown, Orange, Black

### **Product specs:**

T-shirts printed on American Apparel 100% cotton, fitted shirts:

- screen printed using water-based dyes that resist fading and cracking when washed
- women's T-shirts printed on 2102 fine jersey short sleeve
- men's T-shirts printed on 2101 fine jersey short sleeve
- 1–3 colors depending on the design