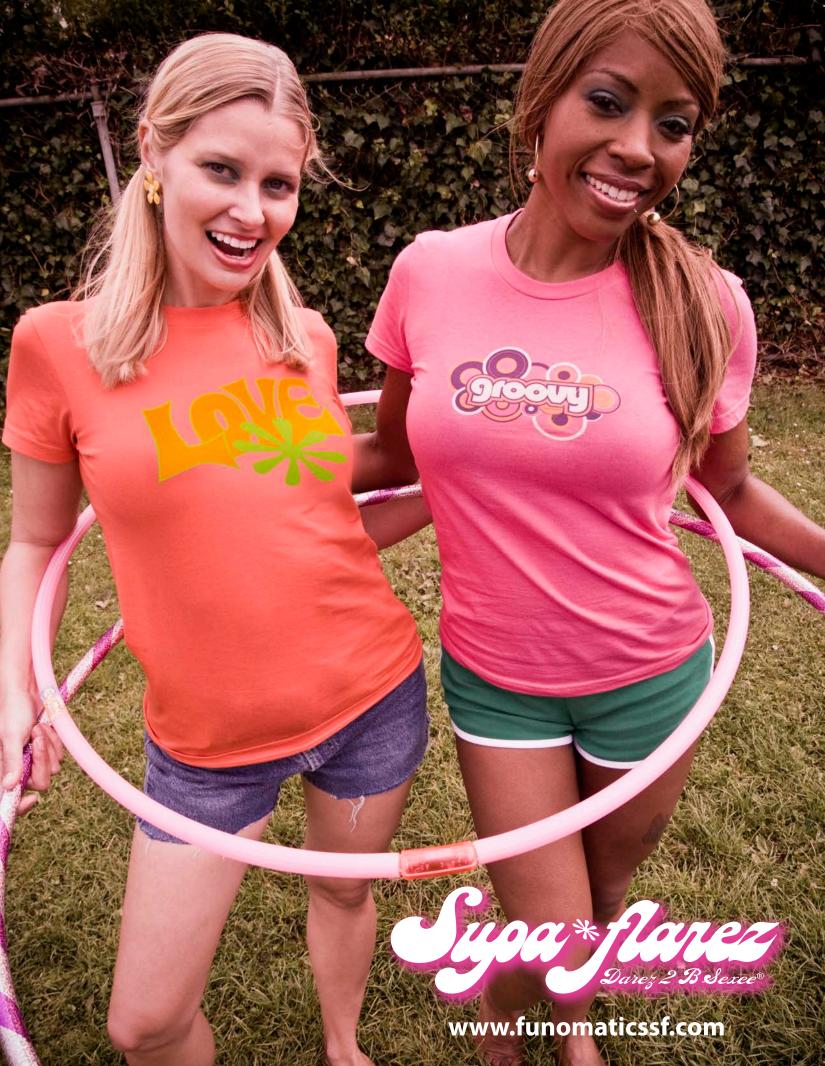

## **Women's T-shirts with Word Designs**

Item Code: SFZ-GROOVY-WItem Code: SFZ-LOVE-WColor: Gold, Fushia, LimeColor: Brown, Fushia, Orange

### **Product description:**

This groovy collection of disco-flavored T-shirts and tote bags features 70s retro catch phrases and graphic styling. This line appeals to fashionable people with a groovy sense of style.

#### **Graphic placement:**

Graphics are printed on the front of each shirt, with the placement varing depending on the design. The Supaflarez logo is printed on the middle back shoulder area of each shirt and on the top back of each tote. Additional embellishments such as rhinestones and studs can be added for extra bling.