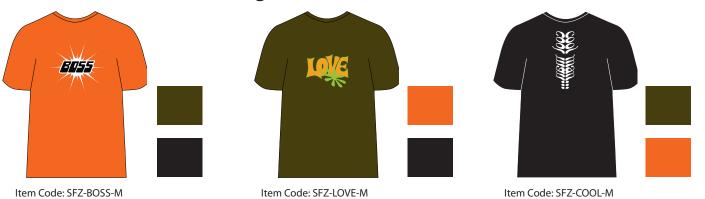

## Men's T-shirts with Word Designs

Color: Orange, Brown, Black

Color: Brown, Orange, Black