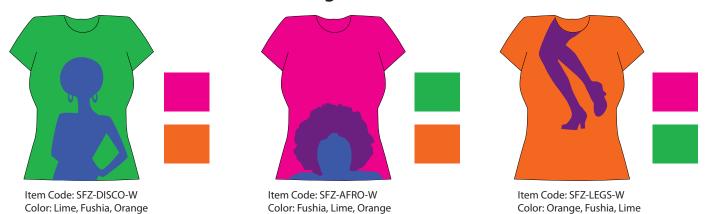

# **Disco-flavored T-shirts and Totes**

## **Women's T-shirts with Word Designs**



Item Code: SFZ-GROOVY-WItem Code: SFZ-LOVE-WColor: Gold, Fushia, LimeColor: Brown, Fushia, Orange

### **Tote Bags with Silouette Designs**



Color: Black, Brown, Orange

Item Code: SFZ-DISCO-TOTE Color: Lime, Orange, Gold

Item Code: SFZ-LEGS-TOTE Color: Gold, Orange, Lime

## **Women's T-shirts with Silouette Designs**



## Men's T-shirts with Word Designs

Color: Orange, Brown, Black



Color: Brown, Orange, Black



### **Disco-flavored T-shirts and Totes**



### front graphic detail

Women's "GROOVY" T-shirt with rhinestones shown.

### **Product description:**

This groovy collection of disco-flavored T-shirts and tote bags features 70s retro catch phrases and graphic styling. This line appeals to fashionable people with a groovy sense of style.

**Target audience:** tweens to young adults ages 11–25 or anyone old enough to remember the 1970s.

### **Product specs:**

T-shirts printed on American Apparel 100% cotton, fitted shirts:

- screen printed using water-based dyes that resist fading and cracking when washed
- women's T-shirts printed on 2102 fine jersey short sleeve
- men's T-shirts printed