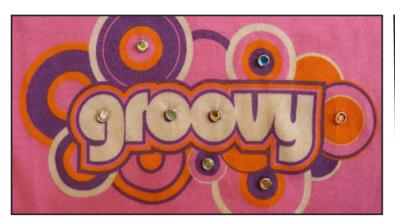

# **Disco-flavored T-shirts and Totes**

## **Women's T-shirts with Word Designs**



Item Code: SFZ-GROOVY-WItem Code: SFZ-LOVE-WColor: Gold, Fushia, LimeColor: Brown, Fushia, Orange

### **Tote Bags with Silouette Designs**



Color: Black, Brown, Orange

Item Code: SFZ-DISCO-TOTE Color: Lime, Orange, Gold

Item Code: SFZ-LEGS-TOTE Color: Gold, Orange, Lime

## **Women's T-shirts with Silouette Designs**



## Men's T-shirts with Word Designs

Color: Orange, Brown, Black



Color: Brown, Orange, Black



### **Disco-flavored T-shirts and Totes**



### front graphic detail

Women's "GROOVY" T-shirt with rhinestones shown.

### **Product description:**

This groovy collection of disco-flavored T-shirts and tote bags features 70s retro catch phrases and graphic styling. This line appeals to fashionable people with a groovy sense of style.

**Target audience:** tweens to young adults ages 11–25 or anyone old enough to remember the 1970s.

### **Product specs:**

T-shirts printed on American Apparel 100% cotton, fitted shirts:

- screen printed using water-based dyes that resist fading and cracking when washed
- women's T-shirts printed on 2102 fine jersey short sleeve
- men's T-shirts printed on 2101 fine jersey short sleeve
- 1–3 colors depending on the design

Tote bags are printed on 8 oz. BagEDGE:

- 100% cotton washable canvas to