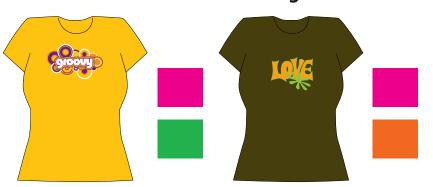

## **Women's T-shirts with Word Designs**

Item Code: SFZ-GROOVY-WItem Code: SFZ-LOVE-WColor: Gold, Fushia, LimeColor: Brown, Fushia, Orange