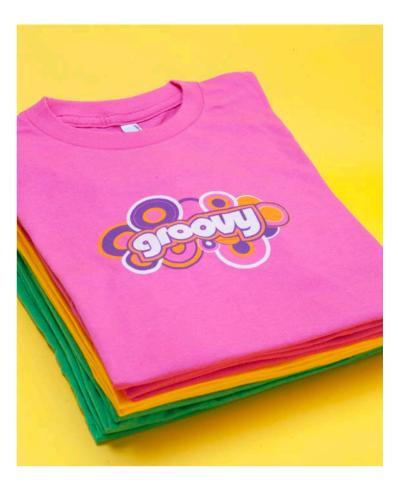

## **Women's T-shirts with Word Designs**

Item Code: SFZ-GROOVY-WItem Code: SFZ-LOVE-WColor: Gold, Fushia, LimeColor: Brown, Fushia, Orange

### **Product specs:**

T-shirts printed on American Apparel 100% cotton, fitted shirts:

- screen printed using water-based dyes that resist fading and cracking when washed
- women's T-shirts printed on 2102 fine jersey short sleeve
- men's T-shirts printed on 2101 fine jersey short sleeve
- 1–3 colors depending on the design